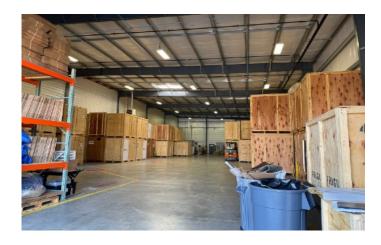

# **PROPERTY PHOTOS**

1030 Reed Road Monroe, OH 45050 Flex Space For Sublease

North Ridge Realty Group 7182 Liberty Centre Drive, Suite M West Chester, OH 45069 Marshall Stretch VP Sales & Leasing 513.504.8232 Mobile

### SPACE INFO:

- Approximately 10,054 SF 9,054 SF warehouse / 1,000 SF office
- Private office, conference room, reception area, kitchenette & restroom
- One dock door 9'x9' w/ edge levelers
- One electric drive-in door 14'x14'
- 24' clear
- 60' x 25' x 27'6" column spacing
- Wet sprinkled
- · 130' truck court w/ concrete & heavy duty asphalt
- · Zoned H-1 Heavy Industrial
- Sublease through 12/31/2025