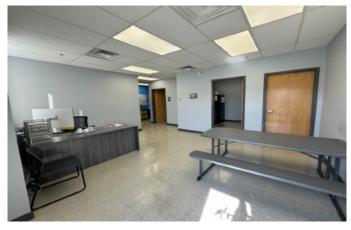

# **PROPERTY PHOTOS**

1030 Reed Road Monroe, OH 45050 Flex Space For Sublease

North Ridge Realty Group 7182 Liberty Centre Drive, Suite M West Chester, OH 45069 Marshall Stretch VP Sales & Leasing 513.504.8232 Mobile

### SPACE INFO:

- Approximately 10,054 SF 9,054 SF warehouse / 1,000 SF office
- Private office, conference room, reception area, kitchenette & restroom
- One dock door 9'x9' w/ edge levelers
- One electric drive-in door 14'x14'
- 24' clear
- 60' x 25' x 27'6" column spacing
- Wet sprinkled
- · 130' truck court w/ concrete & heavy duty asphalt
- · Zoned H-1 Heavy Industrial
- Sublease through 12/31/2025